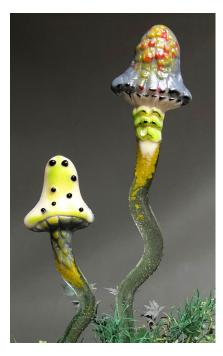

## LF208 Mushroom Stake Tutorial Creative Paradise Inc.

Materials used in this tutorial:

Creative Paradise, Inc LF208 Mushroom Stake Mold

Assortment of COE90 Frits: Powder, Fine, Medium

Tweezers, Ear Wax Vacuum (to pick up stray frit), Powder Vibe

Place a thin layer of Medium Grain Rhubarb Shift Tint Tint frit along the length of both stems.

Fill the cavities with Medium Grain Clear frit until the tall mushroom cavity holds 62 grams frit and the short mushroom cavity holds 48 grams frit.