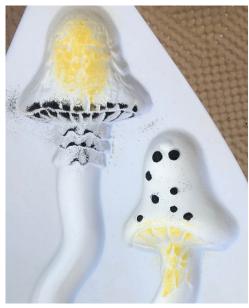

Sift Powdered Pea Pod Opal into the fringes of the tall mushroom and over the black dots in the cap of the short mushroom.

Place a few of the Tomato Red Opal beads in the cap of the tall mushroom. An easy way to do this is to use tweezers. Place some Fine Deco Gray Opal frit over the Red Opal Beads and add more beads at the perimeter of the Deco Gray frit. Place some of the fine grain Deco Gray Opal into the "gil" and fringe area of the shorter mushroom.

Creative Paradise Inc.

Place fine Marzipan Opal frit into the top part of the cap of the shorter mushroom and into the Gil and fringe area of the taller mushroom.

Place a bit of Medium Grain Golden Green opal frit at the top of both stems.