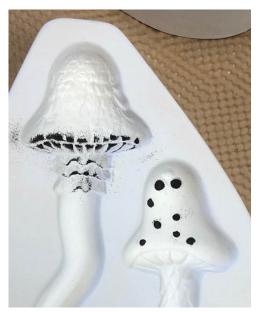

Spray your mold with ZYP Glass Separator before

using. Wear a suitable respirator mask when using Powder Frits.

First, make some red beads/dots. You can do this by sprinkling Medium Grain Tomato Red Opal Frit onto a ZYP treated kiln shelf. We like to use our Patty Gray round dam molds (the edge of these molds stop the beads from rolling off the surface). Fire the frit in the mold using your favorite full fuse schedule, or see the schedule in table I.

Place Black Powder in the dots on the short mushroom cap and at the rim and fringes of the taller mushroom.

Sift Powdered Butterscotch Opal frit in the cap of the tall mushroom and in the fringes of the short mushroom.