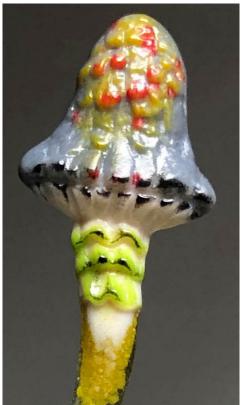

Place Black Powder in the dots on the short mushroom cap and at the rim and fringes of the taller mushroom.

Sift Powdered Butterscotch Opal frit in the cap of the tall mushroom and in the fringes of the short mushroom.

Sift Powdered Pea Pod Opal into the fringes of the tall mushroom and over the black dots in the cap of the short mushroom.

Place a few of the Tomato Red Opal beads in the cap of the tall mushroom. An easy way to do this is to use tweezers. Place some Fine Deco Gray Opal frit over the Red Opal Beads and add more beads at the perimeter of the Deco Gray frit. Place some of the fine grain Deco Gray Opal into the "gil" and fringe area of the shorter mushroom.

Creative Paradise Inc.

Place fine Marzipan Opal frit into the top part of the cap of the shorter mushroom and into the Gil and fringe area of the taller mushroom.

Place a bit of Medium Grain Golden Green opal frit at the top of both stems.

Place a thin layer of Medium Grain Rhubarb Shift Tint Tint frit along the length of both stems.

Fill the cavities with Medium Grain Clear frit until the tall mushroom cavity holds 62 grams frit and the short mushroom cavity holds 48 grams frit.