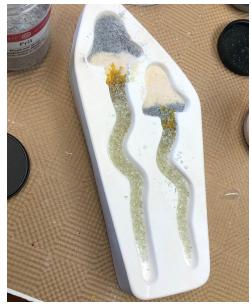

Place a thin layer of Medium Grain Rhubarb Shift Tint Tint frit along the length of both stems.

Fill the cavities with Medium Grain Clear frit until the tall mushroom cavity holds 62 grams frit and the short mushroom cavity holds 48 grams frit.