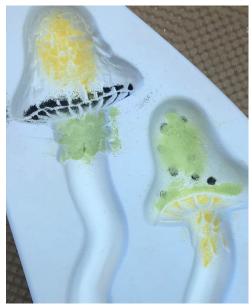

Place a thin layer of Medium Grain Rhubarb Shift Tint Tint frit along the length of both stems.

Fill the cavities with Medium Grain Clear frit until the tall mushroom cavity holds 62 grams frit and the short mushroom cavity holds 48 grams frit.