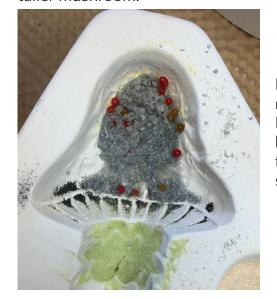

Place Black Powder in the dots on the short mushroom cap and at the rim and fringes of the taller mushroom.

Sift Powdered Butterscotch Opal frit in the cap of the tall mushroom and in the fringes of the short mushroom.

Sift Powdered Pea Pod Opal into the fringes of the tall mushroom and over the black dots in the cap of the short mushroom.

Place a few of the Tomato Red Opal beads in the cap of the tall mushroom. An easy way to do this is to use tweezers. Place some Fine Deco Gray Opal frit over the Red Opal Beads and add more beads at the perimeter of the Deco Gray frit. Place some of the fine grain Deco Gray Opal into the "gil" and fringe area of the shorter mushroom.