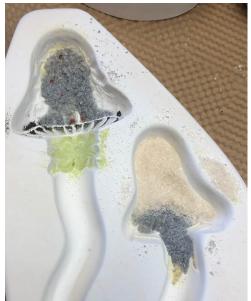

Place Black Powder in the dots on the short mushroom cap and at the rim and fringes of the taller mushroom.

Sift Powdered Butterscotch Opal frit in the cap of the tall mushroom and in the fringes of the short mushroom.

Sift Powdered Pea Pod Opal into the fringes of the tall mushroom and over the black dots in the cap of the short mushroom.

Place a few of the Tomato Red Opal beads in the cap of the tall mushroom. An easy way to do this is to use tweezers. Place some Fine Deco Gray Opal frit over the Red Opal Beads and add more beads at the perimeter of the Deco Gray frit. Place some of the fine grain Deco Gray Opal into the "gil" and fringe area of the shorter mushroom.

Creative Paradise Inc.

Place fine Marzipan Opal frit into the top part of the cap of the shorter mushroom and into the Gil and fringe area of the taller mushroom.

Place a bit of Medium Grain Golden Green opal frit at the top of both stems.