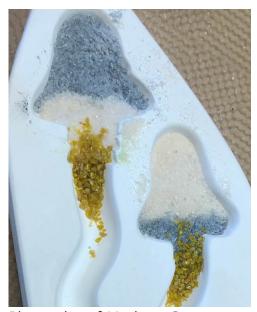

Creative Paradise Inc.

Place fine Marzipan Opal frit into the top part of the cap of the shorter mushroom and into the Gil and fringe area of the taller mushroom.

Place a bit of Medium Grain Golden Green opal frit at the top of both stems.

Place a thin layer of Medium Grain Rhubarb Shift Tint Tint frit along the length of both stems.

Fill the cavities with Medium Grain Clear frit until the tall mushroom cavity holds 62 grams frit and the short mushroom cavity holds 48 grams frit.