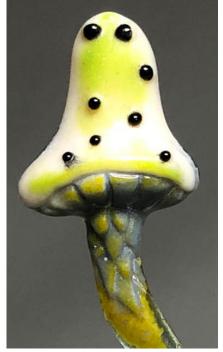

Place Black Powder in the dots on the short mushroom cap and at the rim and fringes of the taller mushroom.

Sift Powdered Butterscotch Opal frit in the cap of the tall mushroom and in the fringes of the short mushroom.

Sift Powdered Pea Pod Opal into the fringes of the tall mushroom and over the black dots in the cap of the short mushroom.

Place a few of the Tomato Red Opal beads in the cap of the tall mushroom. An easy way to do this is to use tweezers. Place some Fine Deco Gray Opal frit over the Red Opal Beads and add more beads at the perimeter of the Deco Gray frit. Place some of the fine grain Deco Gray Opal into the "gil" and fringe area of the shorter mushroom.

Creative Paradise Inc.

Place fine Marzipan Opal frit into the top part of the cap of the shorter mushroom and into the Gil and fringe area of the taller mushroom.

Place a bit of Medium Grain Golden Green opal frit at the top of both stems.

Place a thin layer of Medium Grain Rhubarb Shift Tint Tint frit along the length of both stems.

Fill the cavities with Medium Grain Clear frit until the tall mushroom cavity holds 62 grams frit and the short mushroom cavity holds 48 grams frit.