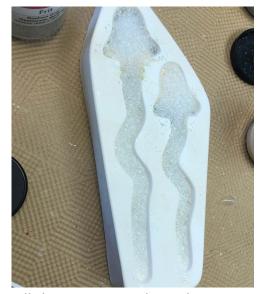

Spray your mold with ZYP Glass Separator before

using. Wear a suitable respirator mask when using Powder Frits.

First, make some red beads/dots. You can do this by sprinkling Medium Grain Tomato Red Opal Frit onto a ZYP treated kiln shelf. We like to use our Patty Gray round dam molds (the edge of these molds stop the beads from rolling off the surface). Fire the frit in the mold using your favorite full fuse schedule, or see the schedule in table I.

Place Black Powder in the dots on the short mushroom cap and at the rim and fringes of the taller mushroom.

Sift Powdered Butterscotch Opal frit in the cap of the tall mushroom and in the fringes of the short mushroom.

Sift Powdered Pea Pod Opal into the fringes of the tall mushroom and over the black dots in the cap of the short mushroom.

Place a few of the Tomato Red Opal beads in the cap of the tall mushroom. An easy way to do this is to use tweezers. Place some Fine Deco Gray Opal frit over the Red Opal Beads and add more beads at the perimeter of the Deco Gray frit. Place some of the fine grain Deco Gray Opal into the "gil" and fringe area of the shorter mushroom.

Creative Paradise Inc.

Place fine Marzipan Opal frit into the top part of the cap of the shorter mushroom and into the Gil and fringe area of the taller mushroom.

Place a bit of Medium Grain Golden Green opal frit at the top of both stems.

Place a thin layer of Medium Grain Rhubarb Shift Tint Tint frit along the length of both stems.

Fill the cavities with Medium Grain Clear frit until the tall mushroom cavity holds 62 grams frit and the short mushroom cavity holds 48 grams frit.